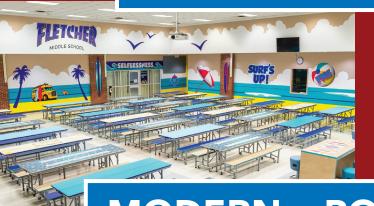

### **DECOR & GRAPHICS**

Add a splash of color to food court interiors, libraries, hallways, and common and flex space areas. Create a vision of things to come and elevate school spirit using personalized school branding and custom decor.

# LAYERED ARTWORK

Implementing layered artwork will bring life to any room. Perfect for dining commons, hallways and common and flex space areas. Send a clear message to your students that is sure to grab their attention.