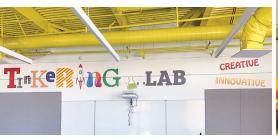

# LAYERED ARTWORK

Implementing layered artwork will bring life to any room. Perfect for dining commons, hallways and common and flex space areas. Send a clear message to your students that is sure to grab their attention.

# **3D LETTERING**

AmTab offers the widest array of custom and standard signage products and capabilities for branded experiences. With unique 3D lettering, light boxes, fabricated signage, graphics on various substrates, we serve all needs.