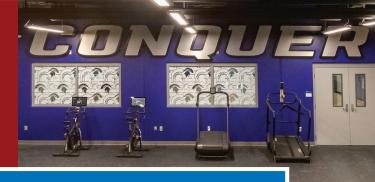

# **3D LETTERING**

AmTab offers the widest array of custom and standard signage products and capabilities for branded experiences. With unique 3D lettering, light boxes, fabricated signage, graphics on various substrates, we serve all needs.