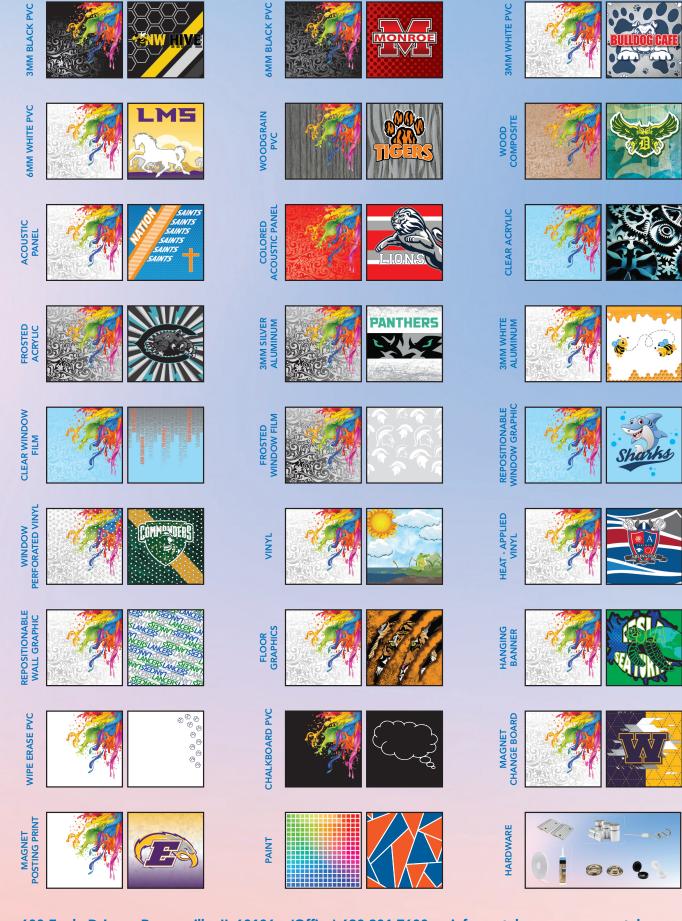

space areas. Send a clear message to your students that is sure to grab their attention.

# **3D LETTERING**

AmTab offers the widest array of custom and standard signage products and capabilities for branded experiences. With unique 3D lettering, light boxes, fabricated signage, graphics on various substrates, we serve all needs.

# **FLOOR GRAPHICS**

Our custom floor decals come in a wide range of shapes and sizes. They are easily installed on non-porous surfaces such as hardwood, laminate, sealed concrete, and tile.

### PAINT DECOR

Complement your decor with beautiful color schemes for a colorful finish.

### **HARDWARE**

Place graphics with trusted and reliable hardware material to ensure stability of your signage, graphics, and decor for the best look.

# **EVERYDAY MATERIALS**